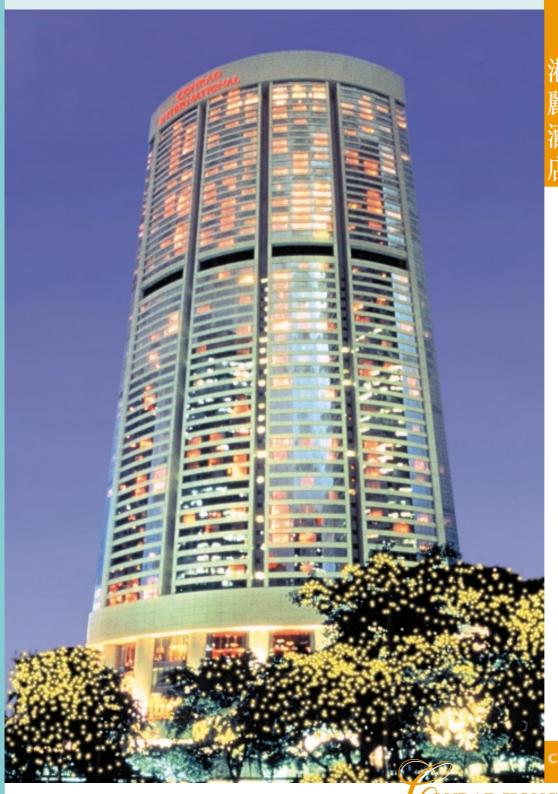

ONRAD HONG KONG

The Conrad Hong Kong is part of the exciting Pacific Place development located in the Central business district. The hotel is only a 10-minute walk from the Star Ferry and directly above the MTR Admiralty Station.

Completed in 1990, the Conrad has a total gross floor of 551,687 sq.ft. with 513 guest rooms including 46 suites. The hotel has a business centre which offers a complete range of secretarial services as well as an extensive range of conference and function rooms.

港麗酒店位於中區之太古廣場,距天星碼頭及金鐘地鐵站僅十分鐘之步行路程。

於1990年建成之港麗酒店,總樓面面積達551,687平方呎,共有513個客房,其中包括46個套房,並設有完善之商務中心及多個會議廳,酒店亦設有多間高級食肆,包括金葉庭中餐廳、意寧谷意大利餐廳、懷歐敘法國餐廳及咖啡廳。康樂設施包括設備先進的健身中心及戶外暖水泳池。酒店正計劃翻新商務樓層及行政貴賓廊並增設餐飲設施。