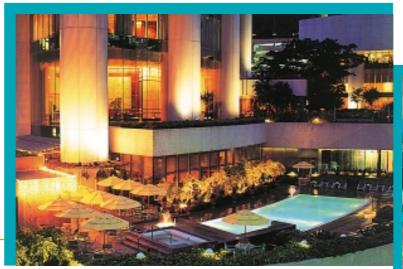

The hotel has several elegant food and beverage outlets including The Golden Leaf Chinese Restaurant, Nicholini's serving Italian cuisine, Brasserie On the Eighth serving French specialties and an International Coffee Shop. The hotel has a health club with modern gymnasium as well as a heated outdoor swimming pool for its guests. Renovation for the executive floors and executive lounge including new food and beverage outlets is planned.

港麗酒店位於中區之太古廣場,距天星碼頭及金鐘地鐵站僅十分鐘之步行路程。

於1990年建成之港麗酒店,總樓面面積達551,687平方呎,共有513個客房,其中包括46個套房,並設有完善之商務中心及多個會議廳,酒店亦設有多間高級食肆,包括金葉庭中餐廳、意寧谷意大利餐廳、懷歐敘法國餐廳及咖啡廳。康樂設施包括設備先進的健身中心及戶外暖水泳池。酒店正計劃翻新商務樓層及行政貴賓廊並增設餐飲設施。